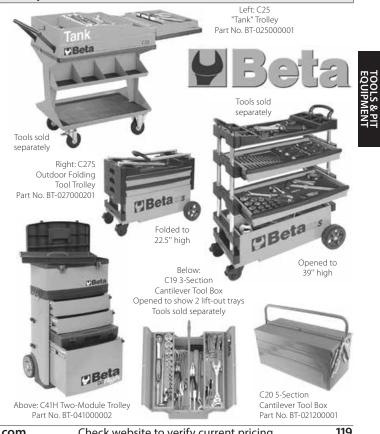

weighs just 70 pounds empty. Orange with grey and white logos and black trim. Beta Tools C25 TANK Trolley ...... BT-025000001 ..... \$981.82 This oversize item ships via Truck Freight. Freight costs will be added to your order.

The C27S Outdoor Folding Tool Trolley is designed just for those of us who need to take our tools to a jobsite. Collapses low enough to fit in a hatchback or under a pickup truck tonneau cover. Unfolds to expose 2 full-size drawers, a deep bottom compartment, and a waist-high composite worktop. The 22" x 10.9" x 2.75" drawers ride on ball-bearing slides and open to either side for easy access. Rolls on two 6" fixed and two 3" locking swivel casters. Measures just 12" wide (15" with casters) x 27" long x 22.5" high folded (39" high unfolded). Orange steel panels with plated steel posts and black hardware. Weighs 44 pounds empty.

Beta Tools C24SL Roller Tool Cabinet ...... BT-027000201...... \$817.83

The C41H Two-Module Trolley is a compact 36.25" tall rolling tower that can hold all the tools for your race weekend. The 10" x 21" footprint fits into the smallest trailer. A telescoping handle and two oversize casters let you move it like a hand truck. The base of the trolley features three locking drawers on ball-bearing slides (one 11.5" high and two 3.75" high), plus a removable plastic small parts organizer. The top is a 9" tall toolbox that can be unlatched and used separately. Elastic cords on the back corners can hold long or awkward tools. Orange steel panels with black plastic tops. Weighs 54 pounds empty.

Beta Tools C41H Two-Module Trolley ...... BT-041000002..... \$701.88 The C19 / C20 Cantilevered Tool Boxes feature sturdy steel construction for a lifetime of professional use. When you open the box, full-length upper trays lift up and out of the way for easy access. The trays stay upright so your tools don't spill out. Beta orange. Beta Tools C20L 5-Section Cantilever Tool Box, 22"x8"x8".. BT-021200002......\$128.01 Beta Tools C20 5-Section Cantilever Tool Box, 18"x8"x8" ... BT-021200001 ..... \$116.93 Beta Tools C19L 3-Section Cantilever Tool Box, 22"x8"x6" ... BT-021190002......\$108.62 Beta Tools C19 3-Section Cantilever Tool Box, 18"x8"x6".... BT-021190001...... \$89.54