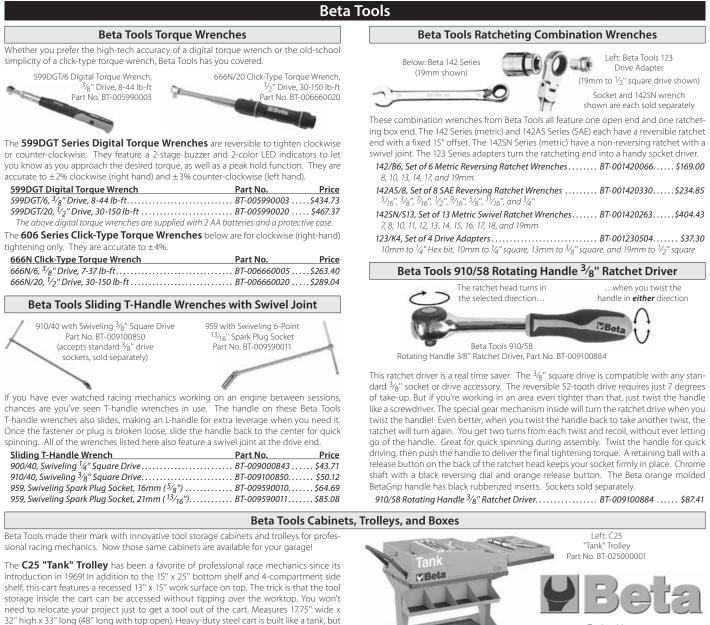

weighs just 70 pounds empty. Orange with grey and white logos and black trim. Beta Tools C25 TANK Trolley ...... BT-025000001 ..... \$981.82 This oversize item ships via Truck Freight. Freight costs will be added to your order.

The C27S Outdoor Folding Tool Trolley is designed just for those of us who need to take our tools to a jobsite. Collapses low enough to fit in a hatchback or under a pickup truck tonneau cover. Unfolds to expose 2 full-size drawers, a deep bottom compartment, and a waist-high composite worktop. The 22" x 10.9" x 2.75" drawers ride on ball-bearing slides and open to either side for easy access. Rolls on two 6" fixed and two 3" locking swivel casters. Measures just 12" wide (15" with casters) x 27" long x 22.5" high folded (39" high unfolded). Orange steel panels with plated steel posts and black hardware. Weighs 44 pounds empty.

Beta Tools C24SL Roller Tool Cabinet ...... BT-027000201...... \$817.83

The C41H Two-Module Trolley is a compact 36.25" tall rolling tower that can hold all the tools for your race weekend. The 10" x 21" footprint fits into the smallest trailer. A telescoping handle and two oversize casters let you move it like a hand truck. The base of the trolley features three locking drawers on ball-bearing slides (one 11.5" high and two 3.75" high), plus a removable plastic small parts organizer. The top is a 9" tall toolbox that can be unlatched and used separately. Elastic cords on the back corners can hold long or awkward tools. Orange steel panels with black plastic tops. Weighs 54 pounds empty.

Beta Tools C41H Two-Module Trolley ...... BT-041000002..... \$701.88 The C19 / C20 Cantilevered Tool Boxes feature sturdy steel construction for a lifetime of professional use. When you open the box, full-length upper trays lift up and out of the way for easy access. The trays stay upright so your tools don't spill out. Beta orange. Beta Tools C20L 5-Section Cantilever Tool Box, 22"x8"x8".. BT-021200002......\$128.01 Beta Tools C20 5-Section Cantilever Tool Box, 18"x8"x8" ... BT-021200001 ..... \$116.93 Beta Tools C19L 3-Section Cantilever Tool Box, 22"x8"x6" ... BT-021190002......\$108.62 Beta Tools C19 3-Section Cantilever Tool Box, 18"x8"x6".... BT-021190001...... \$89.54