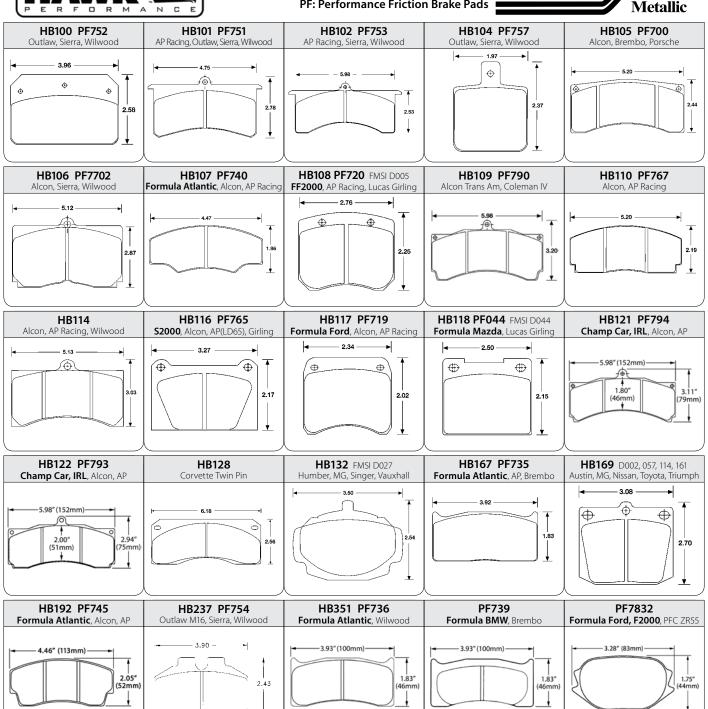

## **Racing Brake Pad Tracings**

|   | PFC    | Hawk  |
|---|--------|-------|
| 1 | PF793  | HB122 |
| l | PF794  | HB121 |
|   | PF7702 | HB106 |

Note: These brake pad tracings are shown to illustrate certain racing applications only. This is just a small sample of the brake pads we carry. Many more brake pad shapes are available to fit racing and production car calipers in both racing and street compounds. You can find an extensive brake pad application list with many more tracings on our website, in the Technical Info section at PegasusAutoRacing.com.

> See the Technical Info section of our website for help in determining the correct brake pad for your application.

**HB: Hawk Performance Brake Pads** 

**PF: Performance Friction Brake Pads** 