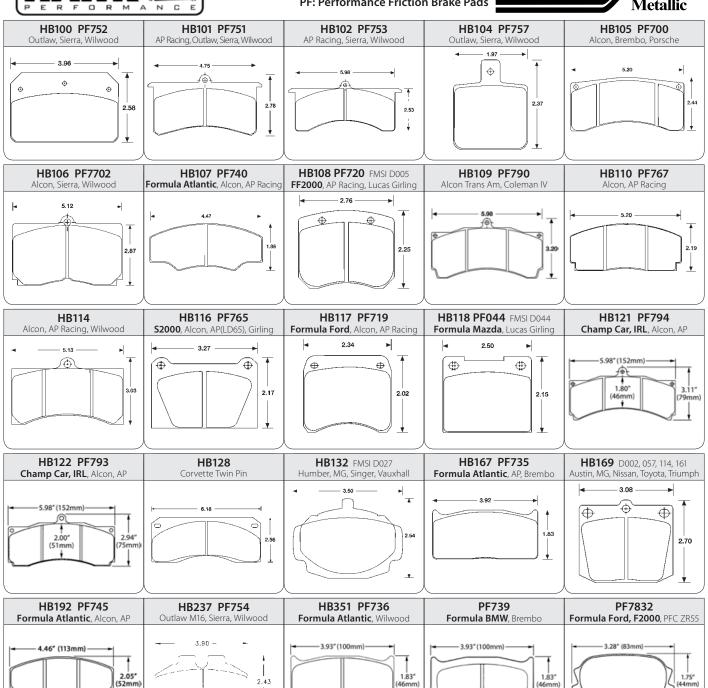

## Racing Brake Pad Tracings

Note: These brake pad tracings are shown to illustrate certain racing applications only. This is just a small sample of the brake pads we carry. Many more brake pad shapes are available to fit racing and production car calipers in both racing and street compounds. You can find an extensive brake pad application list with many more tracings on our website, in the Technical Info section at PegasusAutoRacing.com.

> See the Technical Info section of our website for help in determining the correct brake pad for your application.

**HB: Hawk Performance Brake Pads** 

PF: Performance Friction Brake Pads